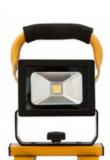

6664

6W SUPER BRIGHT LED RECHARGEABLE LIGHT 6W 360 DEGREE RECHARGEABLE LIGHT CONSTANT OUTPUT CYCLE COMPLETE WITH 13A CHARGER

10918

20W LED RECHARGEABLE MINI POD
20W LED FITTING
ADJUSTABLE STAND
COMPLETE WITH 13A CHARGER AND
12V LEAD
LED 1800 LUMENS
CHARGING TIMES-6HRS
WORKING TIME 3-6HRS