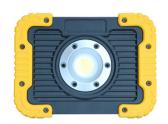

## LED RECHARGEABLE WORK LIGHTS

6666

10w LED COB RECHARGEABLE COB LIGHT WITH USB Iow SUPER BRIGHT LED LIGHT USB CHARGING OUTLET DURABLE HD HOUSING 13A CHARGER AND 12V CAR ADAPTOR

10917

10w LED RECHARGEABLE MINI POD
10w LED FITTING
ADJUSTABLE STAND
COMPLETE WITH ISA CHARGER
AND 12V LEAD
LED 900 LUMENS
CHARGING TIMES-6HRS
WORKING TIME 3-6HRS