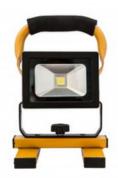

6664

6W SUPER BRIGHT LED RECHARGEABLE LIGHT 6W 360 DEGREE RECHARGEABLE LIGHT CONSTANT OUTPUT CYCLE COMPLETE WITH 13A CHARGER

10918

20W LED RECHARGEABLE MINI POD
20W LED FITTING
ADJUSTABLE STAND
COMPLETE WITH 13A CHARGER AND
12V LEAD
LED 1800 LUMENS
CHARGING TIMES-6HRS
WORKING TIME 3-6HRS