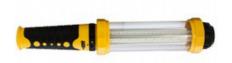

6664

6W SUPER BRIGHT LED RECHARGEABLE LIGHT 6W 360 DEGREE RECHARGEABLE LIGHT CONSTANT OUTPUT CYCLE COMPLETE WITH 13A CHARGER

10918

20W LED RECHARGEABLE MINI POD
20W LED FITTING
ADJUSTABLE STAND
COMPLETE WITH 13A CHARGER AND
12V LEAD
LED 1800 LUMENS
CHARGING TIMES-6HRS
WORKING TIME 3-6HRS