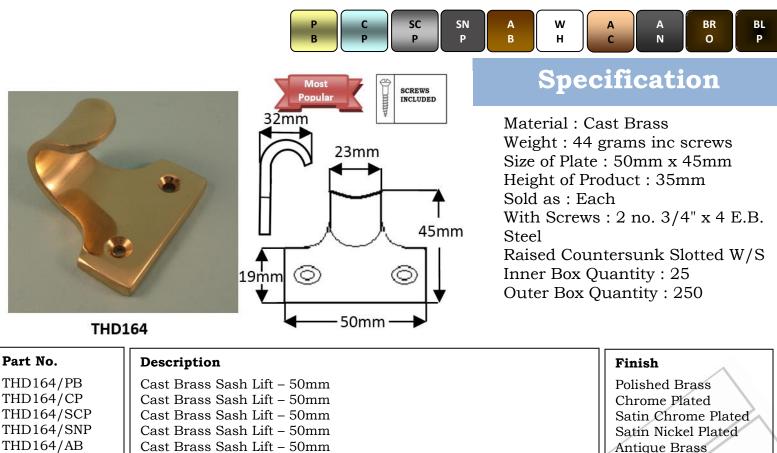

## THD164 Cast Brass Sash Lift

Cast Brass Sash Lift - 50mm

Cast Brass Sash Lift – 50mm

Cast Brass Sash Lift - 50mm

Cast Brass Sash Lift - 50mm

Cast Brass Sash Lift - 50mm

THD164/WH

THD164/AC

THD164/AN

THD164/BRO

THD164/BLP

Finishes Available

NOTE : This product is made from Cast Brass and manufactured using the Traditional Sand Cast method. The items requiring a Lacquer protection are protected using the Electrophoretically Lacquered process giving a very attractive long-lasting product.