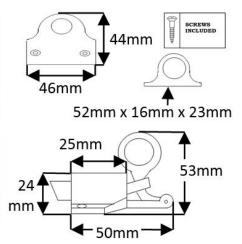

## Specification

Material : Cast Brass

Weight: 230 grams inc screws Size of the Catch: 56mm x 50mm

 $Height\ of\ Product:52mm$ 

Sold as: Each

With Screws: 6 no. 3/4" x 4 E.B.

Steel Raised Countersunk

Slotted W/S