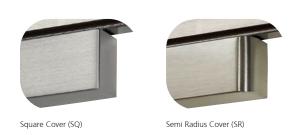

- Universal fitting can be fitted in pull-side, push-side or transom fitting position
- Option of Square (Satin Nickel only) or Semi-Radius cover
- Available in Silver, Satin Nickel, Polished Nickel, Polished Brass, Black & Antique Brass for next day delivery