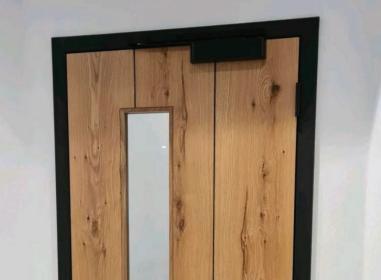

## TS.11204

Being renowned for its high efficiency and ease of opening with a cam action mechanism, the TS.11204 is a Certifire approved door closer for both push and pull side applications. This surface fixed slide arm door closer has a slimline projection of only 39mm, and is power adjustable by spring, power size 2-4.

- Universal fitting can be fitted in pull-side, push-side or transom fitting position
- Option of Square (Satin Nickel only) or Semi-Radius cover
- Available in Silver, Satin Nickel, Polished Nickel, Polished Brass, Black & Antique Brass for next day delivery