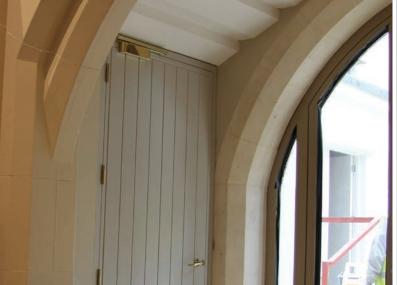

## TS.11204

Being renowned for its high efficiency and ease of opening with a cam action mechanism, the TS.11204 is a Certifire approved door closer for both push and pull side applications. This surface fixed slide arm door closer has a slimline projection of only 39mm, and is power adjustable by spring, power size 2-4.

- Universal fitting can be fitted in pull-side, push-side or transom fitting position
- Option of Square (Satin Nickel only) or Semi-Radius cover
- Available in Silver, Satin Nickel, Polished Nickel, Polished Brass, Black & Antique Brass for next day delivery