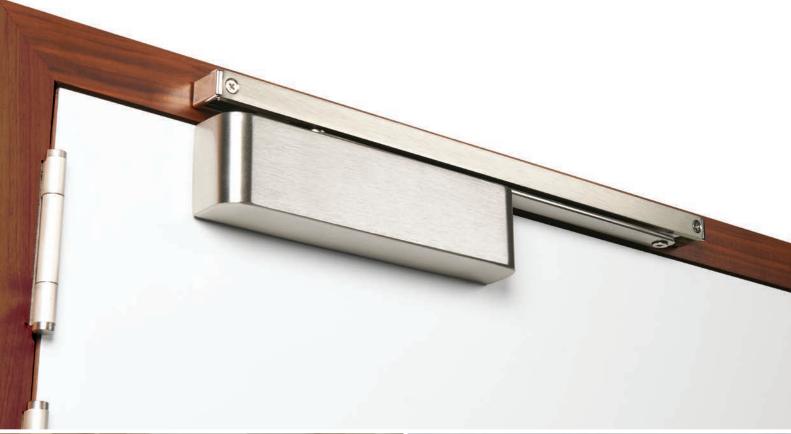

## TS.11204

Being renowned for its high efficiency and ease of opening with a cam action mechanism, the TS.11204 is a Certifire approved door closer for both push and pull side applications. This surface fixed slide arm door closer has a slimline projection of only 39mm, and is power adjustable by spring, power size 2-4.

- Universal fitting can be fitted in pull-side, push-side or transom fitting position
- Option of Square (Satin Nickel only) or Semi-Radius cover
- Available in Silver, Satin Nickel, Polished Nickel, Polished Brass, Black & Antique Brass for next day delivery