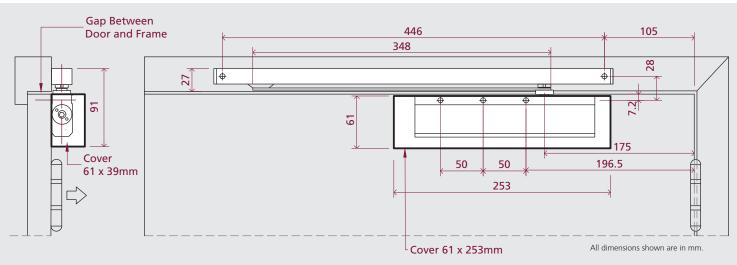

## TS.11204

Being renowned for its high efficiency and ease of opening with a cam action mechanism, the TS.11204 is a Certifire approved door closer for both push and pull side applications. This surface fixed slide arm door closer has a slimline projection of only 39mm, and is power adjustable by spring, power size 2-4.

- Universal fitting can be fitted in pull-side, push-side or transom fitting position
- Option of Square (Satin Nickel only) or Semi-Radius cover
- Available in Silver, Satin Nickel, Polished Nickel, Polished Brass, Black & Antique Brass for next day delivery