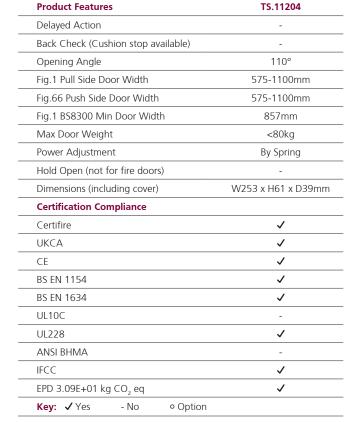

## TS.11204

Being renowned for its high efficiency and ease of opening with a cam action mechanism, the TS.11204 is a Certifire approved door closer for both push and pull side applications. This surface fixed slide arm door closer has a slimline projection of only 39mm, and is power adjustable by spring, power size 2-4.

- Universal fitting can be fitted in pull-side, push-side or transom fitting position
- Option of Square (Satin Nickel only) or Semi-Radius cover
- Available in Silver, Satin Nickel, Polished Nickel, Polished Brass, Black & Antique Brass for next day delivery

3rd Party Certification

Opening Angle Two-Stage 110° Speed Regulation

Max Door Width

Guarantee

| Finishes |              |                 | See page 98 for more detail |               |
|----------|--------------|-----------------|-----------------------------|---------------|
|          |              |                 |                             |               |
| SE       | SNP          | PNP             | PVD                         | AB            |
| Silver   | Satin Nickel | Polished Nickel | Polished Brass              | Antique Brass |
| ВК       |              |                 |                             |               |