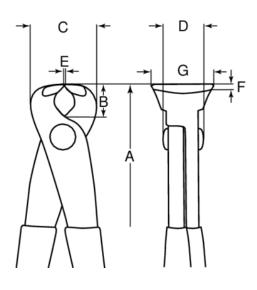

## PRODUCT ATTRIBUTES

| Product     | Α      | Β     | С     | D     | Ε    | F      | G     | Fe     | g     |
|-------------|--------|-------|-------|-------|------|--------|-------|--------|-------|
| 2339 D      | 220 mm | 16 mm | 28 mm | 21 mm | 1 mm | 3.0 mm | 21 mm | 2.2 mm | 320 g |
| 2339 DIP    | 220 mm | 16 mm | 28 mm | 22 mm | 1 mm | 3.0 mm | 22 mm | 2.2 mm | 320 g |
| 2339D-300   | 300 mm | 12 mm | 36 mm | 21 mm | 6 mm | 2 mm   | 6 mm  | 4.5 mm | 465 g |
| 2339D-300IP | 300 mm | 12 mm | 36 mm | 21 mm | 6 mm | 2 mm   | 6 mm  | 4.5 mm | 465 g |