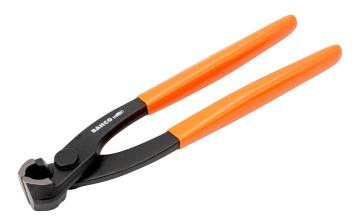

## 2339D

High Leverage End Cutting/Fencing Pliers with PVC Coated Handles and Black Epoxy Finish

## PRODUCT DETAILS

- Fencing pliers with PVC handles for better gripping comfort
- Suitable for cutting Fe

- High-performance alloy steel
- Black epoxy powder coated, anti-corrosion treated