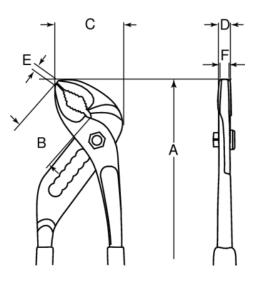

## PRODUCT ATTRIBUTES

| Product   | Adjustment positions | Α      | Β     | С     | D     | Ε    | F    |       | g     |
|-----------|----------------------|--------|-------|-------|-------|------|------|-------|-------|
| 2971G-250 | 6                    | 250 mm | 40 mm | 40 mm | 13 mm | 4 mm | 8 mm | 35 mm | 360 g |