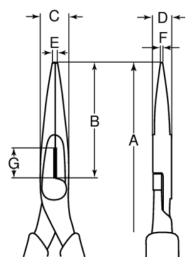

## PRODUCT ATTRIBUTES

| Product: 2470 G-160 |        |      |        |     |           |  |  |  |  |  |
|---------------------|--------|------|--------|-----|-----------|--|--|--|--|--|
| A                   | 165 mm | B    | 48 mm  | C   | 18 mm     |  |  |  |  |  |
| D                   | 9 mm   | Е    | 3 mm   | F   | 2 mm      |  |  |  |  |  |
| G                   | 48 mm  | O Co | 3.0 mm | Fe+ | 1.5<br>mm |  |  |  |  |  |
| Piano               | 1.0 mm | g    | 160 g  |     |           |  |  |  |  |  |

| Product: 2470 G-200 |       |        |   |        |     |           |  |  |  |  |  |
|---------------------|-------|--------|---|--------|-----|-----------|--|--|--|--|--|
|                     | A     | 210 mm | B | 71 mm  | C   | 22 mm     |  |  |  |  |  |
|                     | D     | 11 mm  | E | 4 mm   | F   | 3 mm      |  |  |  |  |  |
|                     | G     | 71 mm  | 2 | 3.0 mm | Fe+ | 1.5<br>mm |  |  |  |  |  |
|                     | Piano | 1.0 mm | g | 190 g  |     |           |  |  |  |  |  |