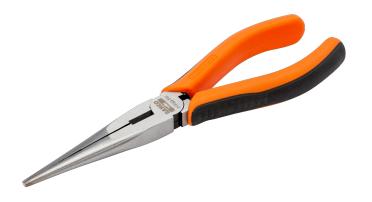

## 2470G

Snipe Nose Pliers with Dual-Component Handles and Lacquered Finish

## PRODUCT DETAILS

- Snipe nose pliers with two-component handles
- Suitable for cutting Cu, Fe and Fe+ wire
- High-performance alloy steel

- Polished and oiled surfaces
- Phosphate finish, anti-corrosion treated