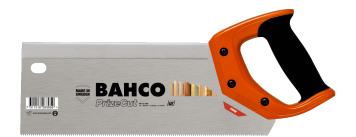

## **PRODUCT DETAILS**

- Tenon saw for fine and medium-thick materials, specially adapted for cutting of small-diameter timber and mitre guide sawing
- Hardpoint universal teeth for long-lasting sharpness
- Heavy steel back for rigidity and accurate cutting

## • Handle with a comfortable grip and good sawing support

• Screwed two-component handle can be used for approximate 45° and 90° marking guide