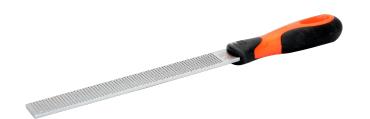

## 4-152

2-in-1 ERGO™ Homeowner's Files with Two-Component Handle for Wood & Metal

## PRODUCT DETAILS

- File handle developed according to the scientific ERGO™ process
- Maximum comfort with minimum effort thanks to an ergonomic design
- Comfortable Two-component handle giving an excellent grip
- 2-in-1
- Rasp cut: rough filing of wood, plywood, soft plastics, etc.
- Double cut: fine filing of metals, iron and plastics, etc.
- Shape: flat, parallel, with 2 flat, uncut edges
- one side bastard rasp cut, the other side double second cut
- Single pack carded