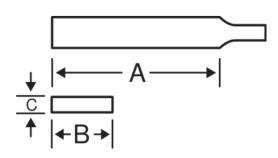

## PRODUCT ATTRIBUTES

| Product      | A      | В     | C    | <b>ATTITUD</b> | g     |
|--------------|--------|-------|------|----------------|-------|
| 4-152-08-2-2 | 200 mm | 25 mm | 4 mm | 2 & 2          | 180 g |