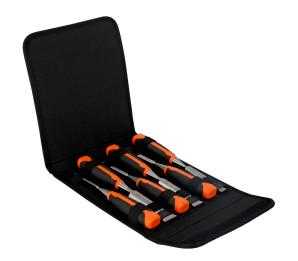

# **Chisel Set with Rubberised Handle**

- 6 Pcs/Polyester Pouch

### PRODUCT DETAILS

- Set includes 6, 10, 12, 18, 25 and 32 mm chisels
- Specially designed two-component handle maximises control and comfort, giving an excellent grip
- Precision ground blade for maximum sharpness
- Varnished blade for increased rust resistance
- Hardened and tempered high quality steel for long-lasting performance
- Perfect for fine carpentry
- 6 pcs set with tip protector in high quality polyester pouch
- Blade guard protects working edges of blade when not in use
- Standards: ISO 2729

### PRODUCT ATTRIBUTES

| Product    | X | •                 | g      |
|------------|---|-------------------|--------|
| 424P-S6-PP | 6 | 285 x 35 x 255 mm | 1635 g |